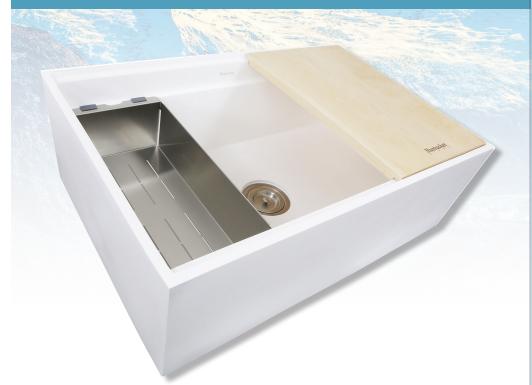

## **CLACIERSTONE Collection** Apron-Front Prep Station Kitchen Sink

#### Model: NS-PS-3020W

**Overall Dimensions:** 30" × 20" × 9.875" **Interior Bowl:** 27" × 15" (basin) Interior Ledge Dimensions: 28.75" × 18.75" 28.25" × 17.625"

BOWL DEPTH: 9" All Accessories Included

### MEET GLACIERSTONE!

A durable apron-front prep station kitchen sink in white with accessories built in! Durable, heat resistant, fade resistant! This large single-bowl sink can "also" be used as a undermount and accommodates all your kitchen needs. The built in ledges hold the included colander for rinsing produce and cutlery, a maple cutting board to chop right over the sink, and a colander drain.