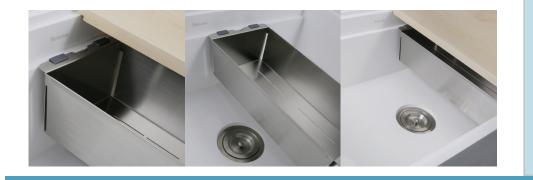

### MEET GLACIERSTONE!

A durable apron-front prep station kitchen sink in white with accessories built in! Durable, heat resistant, fade resistant! This large single-bowl sink can "also" be used as a undermount and accommodates all your kitchen needs. The built in ledges hold the included colander for rinsing produce and cutlery, a maple cutting board to chop right over the sink, and a colander drain.

- 15 Years warranty against discoloration.
- Solid material Scratches can be sanded with included kit - solid color / material throughout.
- Non-porous surface is hygienic and helps ward off microbes and scratch resistant.
- Heat Resistant to 500°F.
- Material is sound absorbing and stain-resistant.
- Maple cutting board and stainless steel colander drain included.
- Patented Design.