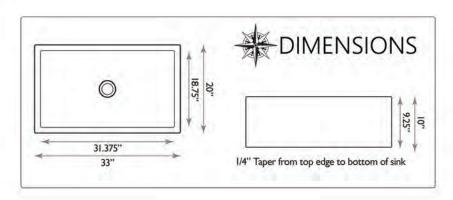

#### SHABBY CHIC 33" SINGLE BOWL FIRECLAY

FCFS3320S-SHABBYSUGAR

ALL DIMENSIONS ARE NOMINAL. ACTUAL DIMENSIONS MAY DIFFER BY UP TO 1/2 INCH.

\*\*All single bowl sinks shown are reversible. Seen with either flat or fluted apron front forward.