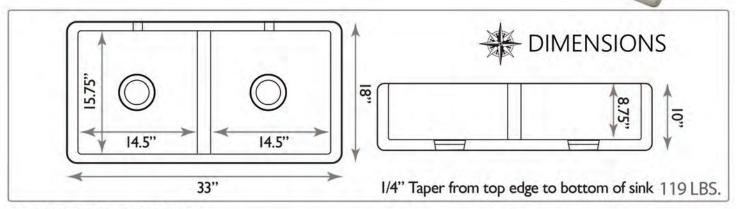

#### SHABBY-CHIC 33" DOUBLE BOWL FIRECLAY

#### FCFS3318D-SHABBYSTRAW

ALL DIMENSIONS ARE NOMINAL. ACTUAL DIMENSIONS MAY DIFFER BY UP TO 1/2 INCH.

\*\* Actual Distressed Finish Will Vary \*\*

DRAINS NOT INCLUDED. AVAILABLE GRID BG-VC3318D.

<sup>\*\*</sup>All single bowl sinks shown are reversible. Seen with either flat or fluted apron front forward.