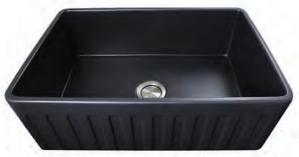

#### MATTE BLACK 30" & 33" SINGLE BOWL 33" DOUBLE BOWL FIRECLAY

FCFS3020S-MATTEBLACK AVAILABLE GRID BG-VC30S

FCFS3320S-MATTEBLACK AVAILABLE GRID BG-VC33S

ALL DIMENSIONS ARE NOMINAL. ACTUAL DIMENSIONS MAY DIFFER BY UP TO 1/2 INCH.

\*\*All single bowl sinks shown are reversible. Seen with either flat or fluted apron front forward.

\*\* Actual Distressed Finish Will Vary \*\*

DRAINS NOT INCLUDED. AVAILABLE GRIDS SEE ABOVE.

FCFS3318D-MATTEBLACK AVAILABLE GRID BG-VC3318D