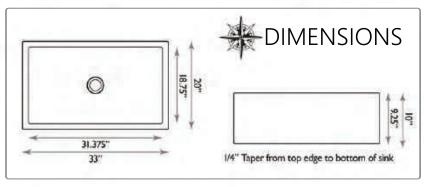

#### SHABBY CHIC 33" SINGLE BOWL FIRECLAY

FCFS3320S-SHABBYSUGAR

ALL DIMENSIONS ARE NOMINAL. ACTUAL DIMENSIONS MAY DIFFER BY UP TO 1/2 INCH.

\*\*All single bowl sinks shown are reversible. Seen with either flat or fluted apron front forward.

\*\* Actual Distressed Finish Will Vary \*\*

DRAINS NOT INCLUDED. AVAILABLE GRID BG-VC33S.