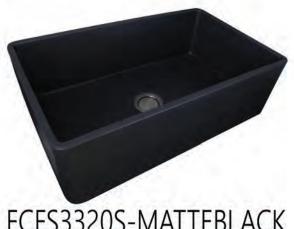

#### MATTE BLACK 30" & 33" SINGLE BOWL 33" DOUBLE BOWL FIRECLAY

FCFS3020S-MATTEBLACK AVAILABLE GRID BG-VC30S

FCFS3320S-MATTEBLACK AVAILABLE GRID BG-VC33S

ALL DIMENSIONS ARE NOMINAL. ACTUAL DIMENSIONS MAY DIFFER BY UP TO 1/2 INCH.

\*\*All single bowl sinks shown are reversible. Seen with either flat or fluted apron front forward.

\*\* Actual Distressed Finish Will Vary \*\*

DRAINS NOT INCLUDED. AVAILABLE GRIDS SEE ABOVE.

FCFS3318D-MATTEBLACK AVAILABLE GRID BG-VC3318D