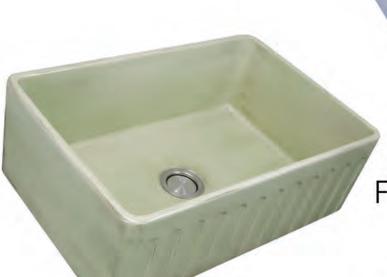

#### SHABBY-CHIC 30" SINGLE BOWL FIRECLAY

FCFS3020S-SHABBYGREEN

ALL DIMENSIONS ARE NOMINAL. ACTUAL DIMENSIONS MAY DIFFER BY UP TO 1/2 INCH.

\*\* Actual Distressed Finish Will Vary \*\*

DRAINS NOT INCLUDED. AVAILABLE GRID BG-VC30S.

VINEYARD COLLECTION 3

<sup>\*\*</sup>All single bowl sinks shown are reversible. Seen with either flat or fluted apron front forward.