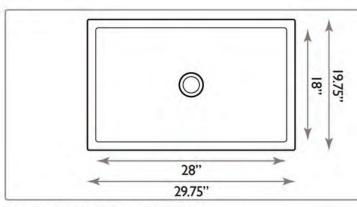

#### SHABBY-CHIC 30" SINGLE BOWL FIRECLAY

FCFS3020S-SHABBYGREEN

ALL DIMENSIONS ARE NOMINAL. ACTUAL DIMENSIONS MAY DIFFER BY UP TO 1/2 INCH.

\*\* Actual Distressed Finish Will Vary \*\*

DRAINS NOT INCLUDED. AVAILABLE GRID BG-VC30S.

VINEYARD COLLECTION 3

<sup>\*\*</sup>All single bowl sinks shown are reversible. Seen with either flat or fluted apron front forward.