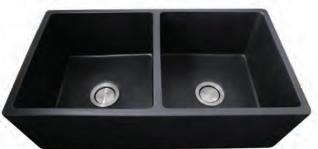

\*\*All single bowl sinks shown are reversible. Seen with either flat or fluted apron front forward.

\*\* Actual Distressed Finish Will Vary \*\*

DRAINS NOT INCLUDED. AVAILABLE GRIDS SEE ABOVE.

FCFS3318D-MATTEBLACK AVAILABLE GRID BG-VC3318D