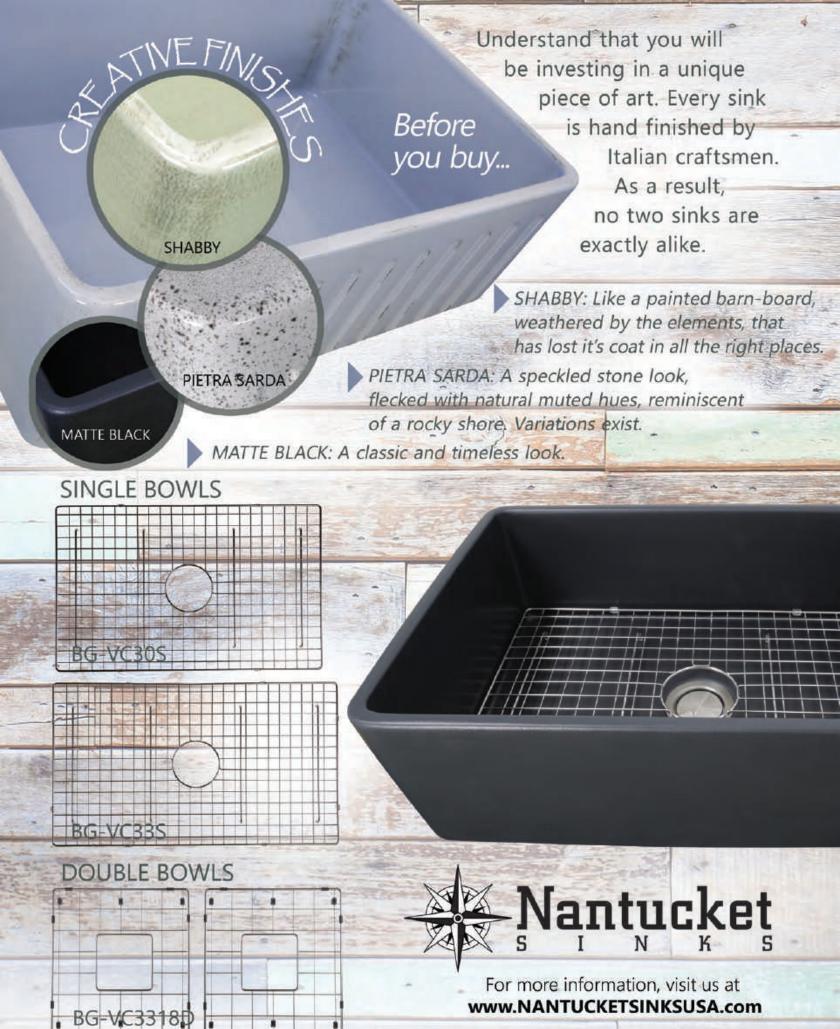

## SHABBY-CHIC CREATIVE FINISHES

V01.19

Visit www.NantucketSinksUSA.com for more designs.

#### MATTE BLACK 30" & 33" SINGLE BOWL 33" DOUBLE BOWL FIRECLAY

FCFS3020S-MATTEBLACK AVAILABLE GRID BG-VC30S

FCFS3320S-MATTEBLACK AVAILABLE GRID BG-VC33S

ALL DIMENSIONS ARE NOMINAL. ACTUAL DIMENSIONS MAY DIFFER BY UP TO 1/2 INCH.

\*\*All single bowl sinks shown are reversible. Seen with either flat or fluted apron front forward.

\*\* Actual Distressed Finish Will Vary \*\*

DRAINS NOT INCLUDED. AVAILABLE GRIDS SEE ABOVE.

FCFS3318D-MATTEBLACK AVAILABLE GRID BG-VC3318D