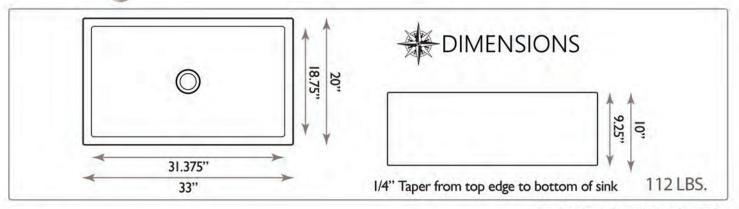

#### SHABBY CHIC 33" SINGLE BOWL FIRECLAY

FCFS3320S-SHABBYSUGAR

ALL DIMENSIONS ARE NOMINAL. ACTUAL DIMENSIONS MAY DIFFER BY UP TO 1/2 INCH.

\*\*All single bowl sinks shown are reversible. Seen with either flat or fluted apron front forward.