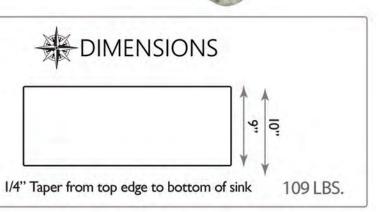

#### SHABBY-CHIC 30" SINGLE BOWL FIRECLAY

FCFS3020S-SHABBYGREEN

ALL DIMENSIONS ARE NOMINAL. ACTUAL DIMENSIONS MAY DIFFER BY UP TO 1/2 INCH.

\*\* Actual Distressed Finish Will Vary \*\*

DRAINS NOT INCLUDED. AVAILABLE GRID BG-VC30S.

VINEYARD COLLECTION 3

<sup>\*\*</sup>All single bowl sinks shown are reversible. Seen with either flat or fluted apron front forward.