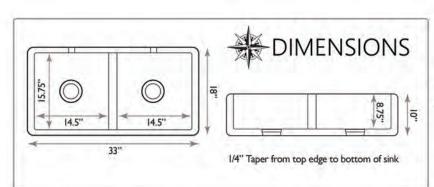

#### SHABBY-CHIC 33" DOUBLE BOWL FIRECLAY

#### FCFS3318D-SHABBYSTRAW

ALL DIMENSIONS ARE NOMINAL. ACTUAL DIMENSIONS MAY DIFFER BY UP TO 1/2 INCH.

\*\* Actual Distressed Finish Will Vary \*\*

DRAINS NOT INCLUDED. AVAILABLE GRID BG-VC3318D.

<sup>\*\*</sup>All single bowl sinks shown are reversible. Seen with either flat or fluted apron front forward.