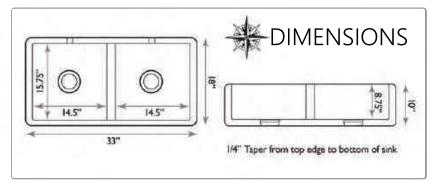

#### SHABBY-CHIC 33" DOUBLE BOWL FIRECLAY

#### FCFS3318D-SHABBYSTRAW

ALL DIMENSIONS ARE NOMINAL. ACTUAL DIMENSIONS MAY DIFFER BY UP TO 1/2 INCH.

\*\* Actual Distressed Finish Will Vary \*\*

DRAINS NOT INCLUDED. AVAILABLE GRID BG-VC3318D.

<sup>\*\*</sup>All single bowl sinks shown are reversible. Seen with either flat or fluted apron front forward.