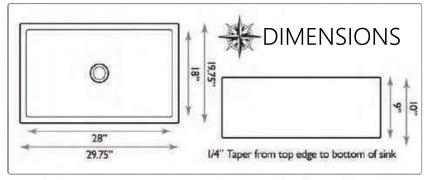

#### SHABBY-CHIC 30" SINGLE BOWL FIRECLAY

FCFS3020S-SHABBYGREEN

ALL DIMENSIONS ARE NOMINAL. ACTUAL DIMENSIONS MAY DIFFER BY UP TO 1/2 INCH.

\*\* Actual Distressed Finish Will Vary \*\*

DRAINS NOT INCLUDED. AVAILABLE GRID BG-VC30S.