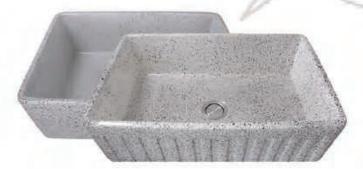

### CONCRETE / PIETRA SARDA 30" & 33" SINGLE BOWL 33" DOUBLE BOWL FIRECLAY

**CONCRETE FINISH** 

PIETRASARDA

FCFS3020S-CONCRETE

AVAILABLE GRID BG-VC30S

FCFS3020S-PIETRASARDA

AVAILABLE GRID BG-VC30S

FCFS3320S-CONCRETE

AVAILABLE GRID BG-VC33S

FCFS3320S-PIETRASARDA

AVAILABLE GRID BG-VC33S

FCFS3318D-CONCRETE AVAILABLE GRID BG-VC3318D

FCFS3318D-PIETRASARDA AVAILABLE GRID BG-VC3318D

(SMOOTH ON BOTH SIDES)

ALL DIMENSIONS ARE NOMINAL. ACTUAL DIMENSIONS MAY DIFFER BY UP TO 1/2 INCH.

\*\*All single bowl sinks shown are reversible. Seen with either flat or fluted apron front forward.

\*\* Actual Distressed Finish Will Vary \*\*

DRAINS NOT INCLUDED. AVAILABLE GRIDS SEE ABOVE.