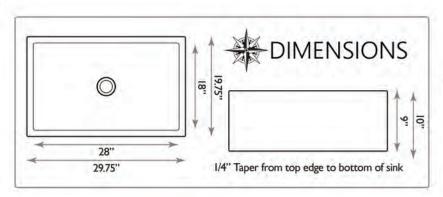

#### SHABBY-CHIC 30" SINGLE BOWL FIRECLAY

FCFS3020S-SHABBYGREEN

ALL DIMENSIONS ARE NOMINAL. ACTUAL DIMENSIONS MAY DIFFER BY UP TO 1/2 INCH.

\*\* Actual Distressed Finish Will Vary \*\*

DRAINS NOT INCLUDED. AVAILABLE GRID BG-VC30S.