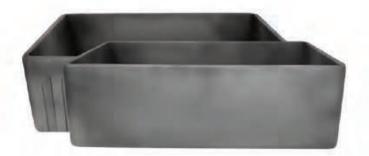

#### SHABBY-CHIC 33" DOUBLE BOWL FIRECLAY

#### FCFS3318D-SHABBYSTRAW

ALL DIMENSIONS ARE NOMINAL. ACTUAL DIMENSIONS MAY DIFFER BY UP TO 1/2 INCH.

\*\* Actual Distressed Finish Will Vary \*\*

DRAINS NOT INCLUDED. AVAILABLE GRID BG-VC3318D.

<sup>\*\*</sup>All single bowl sinks shown are reversible. Seen with either flat or fluted apron front forward.